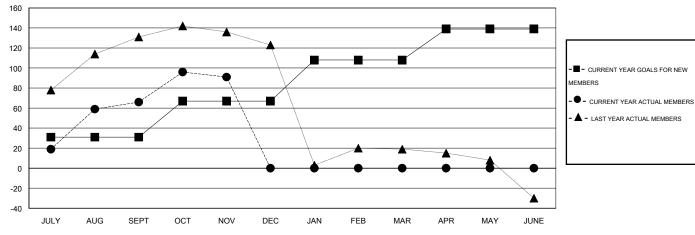

### GOALS AND ACTUAL MEMBERS CUMULATIVE

| DROPPED CLUBS: 0  DROPPED MEMBERS |        | 37 CLUBS OF 61 ADDED 1 OR MORE NEW MEMBERS | GENDER DISTRIBUTION  MALE 792 (55.08%)  FEMALE 646 (44.92%) |     |
|-----------------------------------|--------|--------------------------------------------|-------------------------------------------------------------|-----|
| DECEASED CLUB CANCELLED           | 6<br>0 | CLICK HERE FOR HEALTH ASSESSMENT DATA      | FAMILY UNIT MEMBERS                                         | 377 |
| OTHER                             | 107    |                                            | HEAD OF HOUSEHOLD                                           | 162 |
| TOTAL                             | 113    |                                            | NON-HEAD OF HOUSEHOLD                                       | 215 |